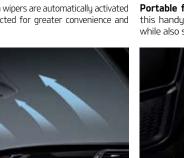

the 2nd row windows provide protection from harsh sun all four tires and alerts the driver via a warning light on the instrument as soon as moisture is detected for greater convenience and this handy detachable flashlight automatically recharges glare and help to keep the cabin cool.

while also serving as an interior lamp for the cargo area.

display, depending on trim level, ensures safe and convenient simply by pressing a button and take all of the quesswork out defogging process when condensation is detected on the warm or cool air circulation thanks to rear air vents windows to ensuring optimal visibility in humid climates. positioned at the back of the center console.