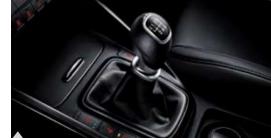

#### 6-speed manual transmission

This completely new gearbox features a trigger-type 'R' gear release button for effortless operation while short shift strokes promote faster and more accurate shifting.