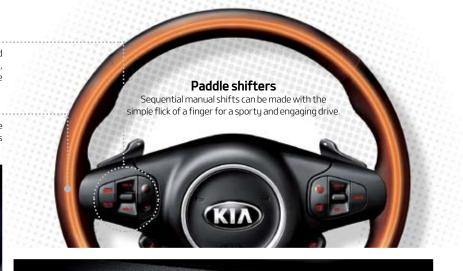

#### Steering wheel remote control

Conveniently positioned buttons and switches give you full reign over audio, Bluetooth hands-free and auto cruise control functions.