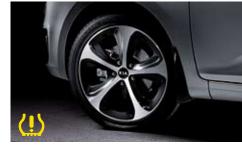

parking even in tight spaces.

design while a high-positioned stop lamp ensures that you are chrome-finished handles as an option. clearly visible to drivers behind.

cluster if any tire's pressure drops below the safe range.