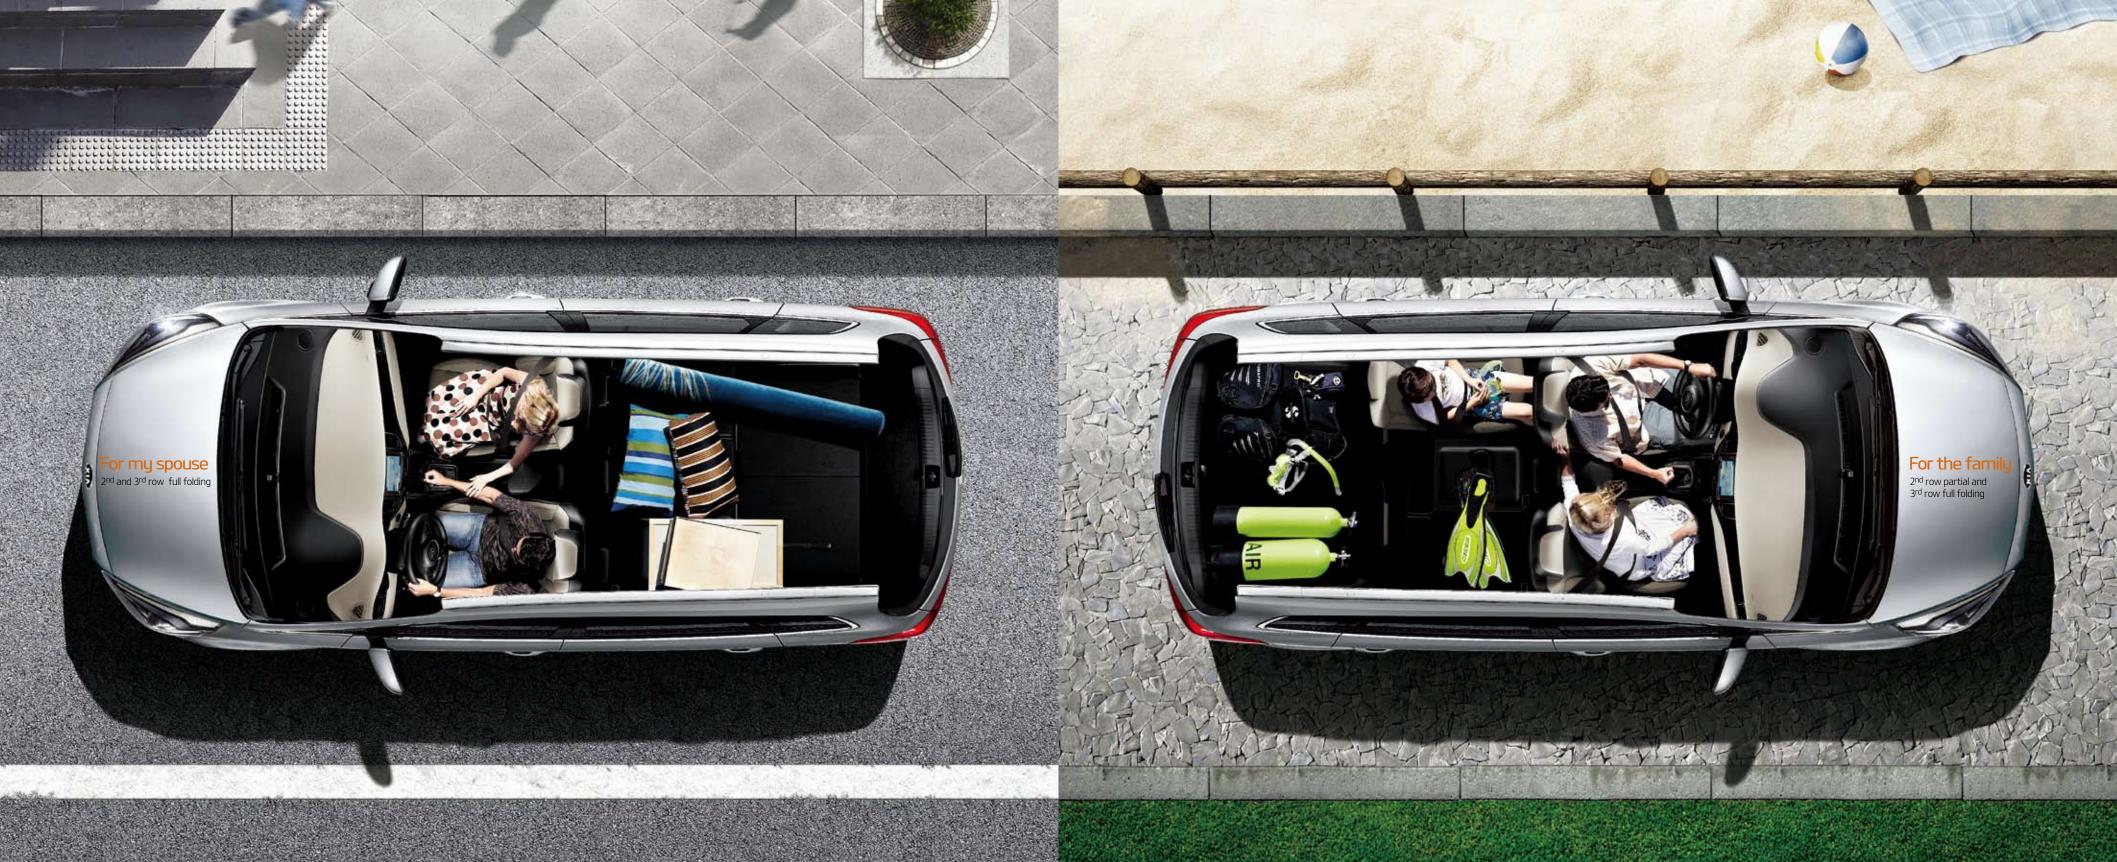

Whether transporting materials for a DIY project or taking work home, configuring your vehicle's seats has never been so easy, nor so flexible.

Smart space for the CITY

**Spacious cargo room** A walk-in sliding function on the outer 2nd row seats enable occupants to easily access the 3rd row seats with a light touch of a lever, while the luggage **Cargo under storage compartment** A spacious compartment flat configuration for the 2nd and 3rd row seats provides expansive space for hauling all types of cargo.