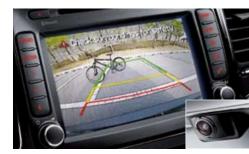

# CARENS Front and rear parking sensors Lower trim models can be ordered with sensors at both the front and rear that alert you to obstructions while parking via nd then automatically turning the an audible signal that increases in intensity as your vehicle gets closer to an object.