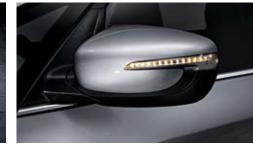

of knowing whether it's properly engaged or not.

Rear spoiler / High-mounted stop lamp Standard on all Outside door handle Body color grip-type handles come as Fog lamps The fog lamps are stylishly integrated with Side mirror Wing-type electric folding two-tone side

models, the rear spoiler adds a sporty touch to the exterior standard, but for a more classic look you can also choose the air intake holes of the front bumper using black mirrors feature LED turn signal lamps and puddle lamps for added safety and convenience.