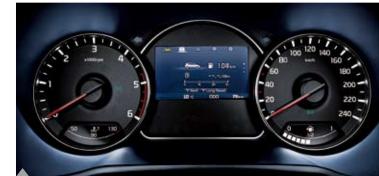

#### 4.3" TFT LCD trip computer

A high visibility screen centrally positioned between the supervision cluster gauges displays essential vehicle information such as individual door-open alerts service reminder, while also offering user-customizable menus.