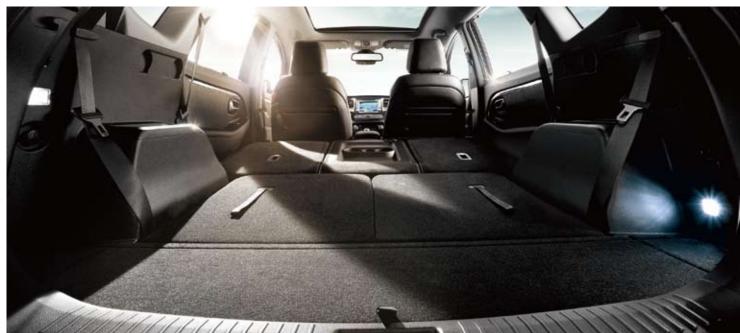

**Spacious cargo room** A walk-in sliding function on the outer 2nd row seats enable occupants to easily access the 3rd row seats with a light touch of a lever, while the luggage **Cargo under storage compartment** A spacious compartment flat configuration for the 2nd and 3rd row seats provides expansive space for hauling all types of cargo.