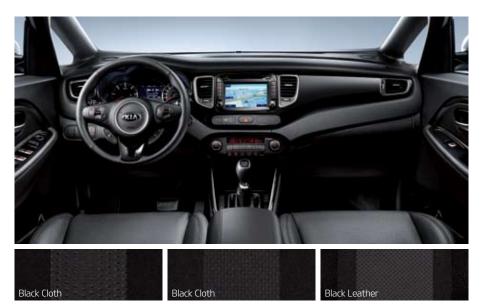

# Interior color schemes

Accompanying the fine quality upholstery and ample use of soft-touch materials throughout the cabin are stylish interior color options that are an expression of your contemporary yet practical lifestyle.

**Black & Beige** Presenting the ultimate in understated contrast, the black and beige color scheme exudes a subtle sense of high-fashion for any occasion.

**Black** Both traditional and strikingly modern at the same time, the all-black color scheme is sure to never go out of style.