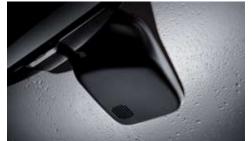

of knowing whether it's properly engaged or not.

Rear spoiler / High-mounted stop lamp Standard on all Outside door handle Body color grip-type handles come as Fog lamps The fog lamps are stylishly integrated with Side mirror Wing-type electric folding two-tone side

models, the rear spoiler adds a sporty touch to the exterior standard, but for a more classic look you can also choose the air intake holes of the front bumper using black mirrors feature LED turn signal lamps and puddle lamps for added safety and convenience.