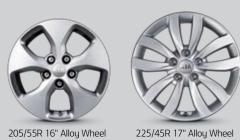

## **WHEELS**

A choice of four newly-designed wheels gives Carens maximum curb appeal.

\* Not available in Gamma 1.6 GDI engine