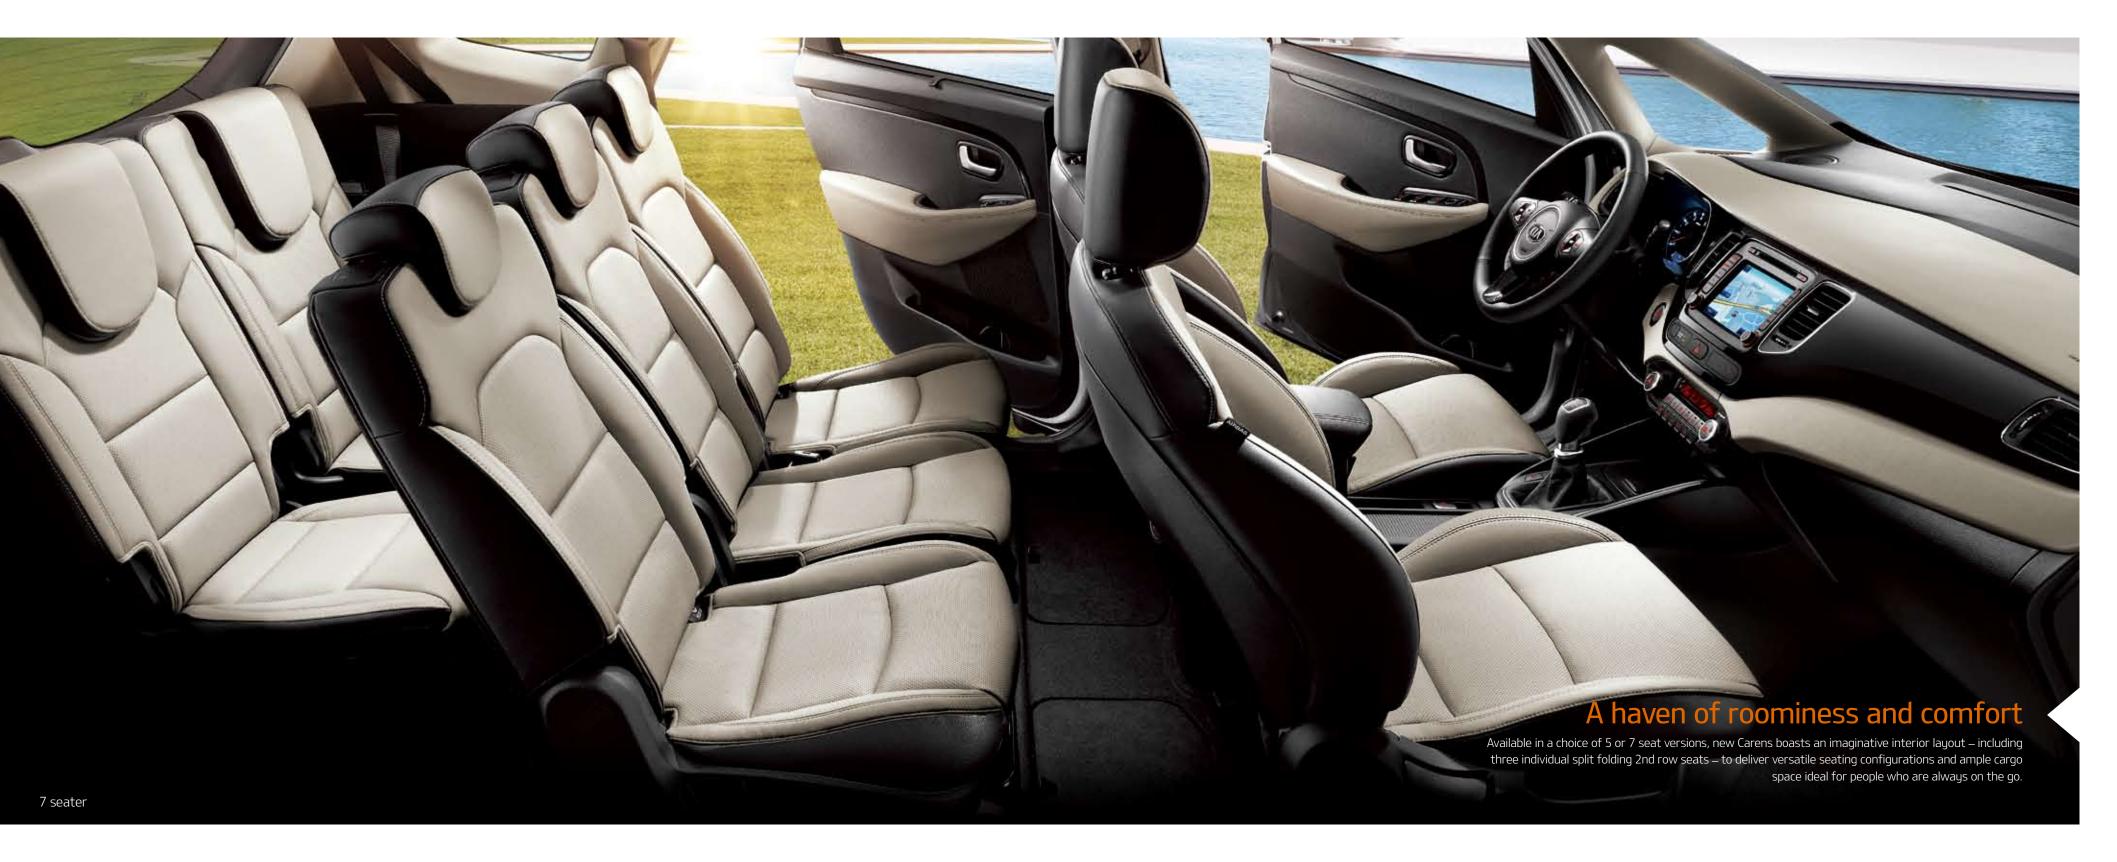

Whether transporting materials for a DIY project or taking work home, configuring your vehicle's seats has never been so easy, nor so flexible.

Smart space for the CITY

# Sit back, relax and enjoy the ride

The seats found in new Carens have been engineered not only for maximum versatility but also for the ultimate in ride comfort. Innovative technologies applied to the driver and passenger seats make even the longest journeys seem like a quick trip around the corner.

#### Seat warmers

You and your front seat passenger can stay warm and cozy on frigid winter days thanks to 3-step heated seats that rapidly activate at the touch of a button.

Each of the three individual 2nd row seats can slide forward and Careful attention was paid to the selection of materials used in new Carens' seats. Choose backward for enhanced passenger comfort and more versatile from top-grade, supple leather, woven cloth fabric or knit cloth fabric that add to the highclass feel of the cabin.