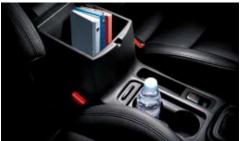

drinks, especially on long journeys.

compartment under the center armrest provide plenty of that you want to hide from prying eyes. space for storing personal items.

**Fold-up tray** The backs of both driver and front passenger seats are fitted with convenient trays that feature an additional cup holder for extra convenience of the 2nd row seat occupants.

located under the floor at the rear of the vehicle is the perfect place to store away emergency safety and cleaning supplies.

Cooled glove box The large 81 glove box has a cooling function Center console Two drinks can be securely stored within Cargo security screen Create a separate partitioned-off space Cargo net A handy cargo net can be fastened using convenient that comes in handy when storing perishable items or cold easy reach while a center fascia undertray and large storage at the rear of the vehicle to stow away any personally belongings hooks to prevent items such as sporting equipment from rolling