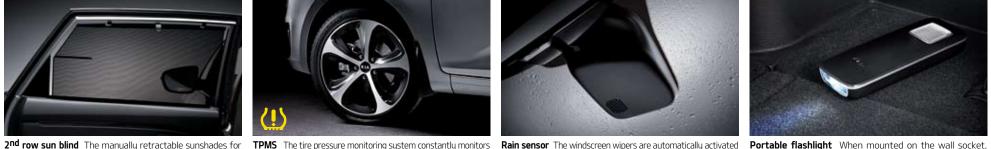

the 2nd row windows provide protection from harsh sun all four tires and alerts the driver via a warning light on the instrument as soon as moisture is detected for greater convenience and this handy detachable flashlight automatically recharges glare and help to keep the cabin cool.

parking even in tight spaces.

design while a high-positioned stop lamp ensures that you are chrome-finished handles as an option. clearly visible to drivers behind.

cluster if any tire's pressure drops below the safe range.