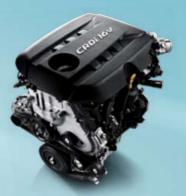

U2 1.7 Diesel Engine

Low\_124g/km CO<sub>2</sub>(w/ISG) 115ps / 26.5kg·m

valve timing) and maintenance-free roller-type timing chain injection engine features a variable intake manifold made of Available in low and high output versions, these technologically advanced ensure that this direct injection engine delivers an ideal mix of lightweight plastic and a low-friction offset crankshaft for variable geometry turbocharged engines deliver a clean, quiet and highly fuel-efficient drive while maximizing torque and power.

# Frugal on fuel, generous on performance

Kia's latest powertrain innovations are optimized for true driving pleasure. Choose from one diesel and two petrol engines engineered with state-of-the-art fuel sipping and CO2 cutting technologies that don't sacrifice on power or performance.