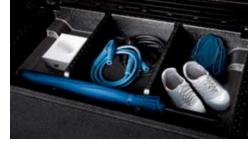

**Spacious cargo room** A walk-in sliding function on the outer 2nd row seats enable occupants to easily access the 3rd row seats with a light touch of a lever, while the luggage **Cargo under storage compartment** A spacious compartment flat configuration for the 2nd and 3rd row seats provides expansive space for hauling all types of cargo.

located under the floor at the rear of the vehicle is the perfect place to store away emergency safety and cleaning supplies.

Cooled glove box The large 81 glove box has a cooling function Center console Two drinks can be securely stored within Cargo security screen Create a separate partitioned-off space Cargo net A handy cargo net can be fastened using convenient that comes in handy when storing perishable items or cold easy reach while a center fascia undertray and large storage at the rear of the vehicle to stow away any personally belongings hooks to prevent items such as sporting equipment from rolling