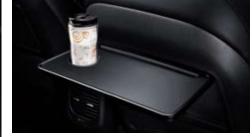

drinks, especially on long journeys.

compartment under the center armrest provide plenty of that you want to hide from prying eyes. space for storing personal items.

**Fold-up tray** The backs of both driver and front passenger seats are fitted with convenient trays that feature an additional cup holder for extra convenience of the 2nd row seat occupants.