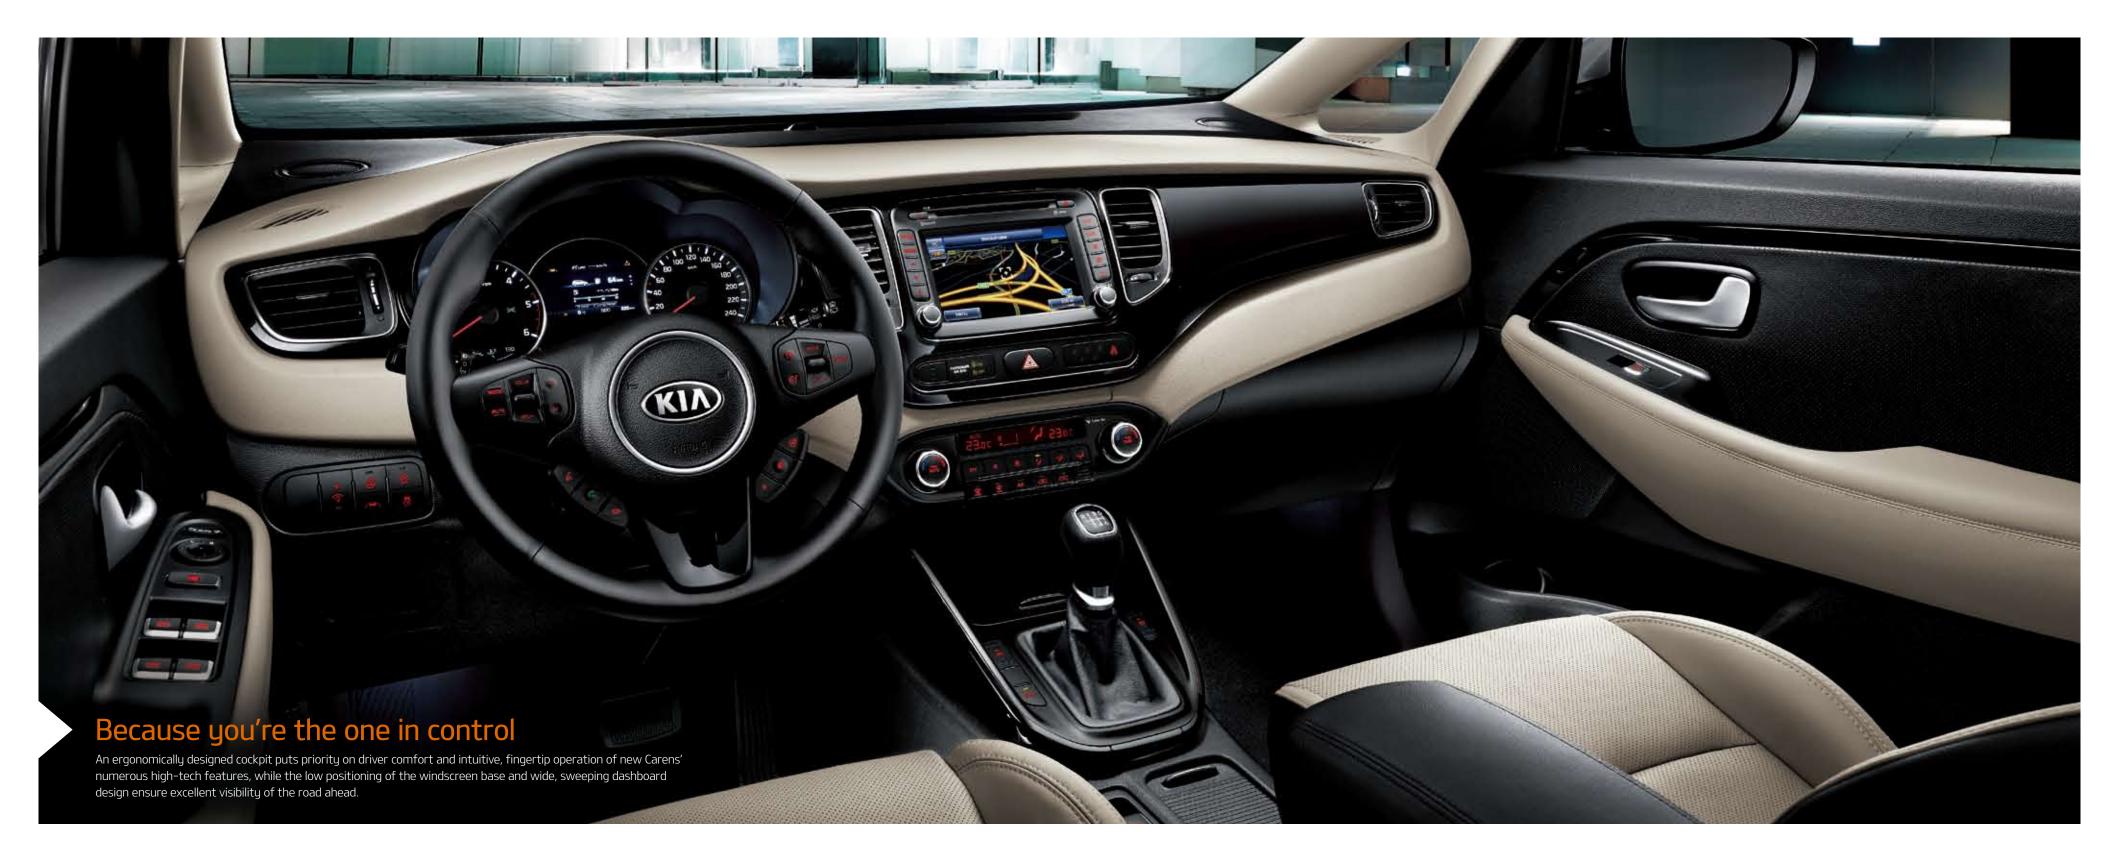

# A showcase of cutting-edge technology

Step inside and discover a world of high-tech driver convenience features rarely seen in same-segment vehicles. With intuitively laid out controls and a host of logically displayed, up-to-the-minute driving information, new Carens raises the bar with an all-new level of sporty sophistication.

#### Steering wheel remote control

Conveniently positioned buttons and switches give you full reign over audio, Bluetooth hands-free and auto cruise control functions.

#### Heated steering wheel

A heating device located on the inside of the steering wheel rapidly warms your hands on frigid winter days.

#### 4.3" TFT LCD trip computer

A high visibility screen centrally positioned between the supervision cluster gauges displays essential vehicle information such as individual door-open alerts service reminder, while also offering user-customizable menus.