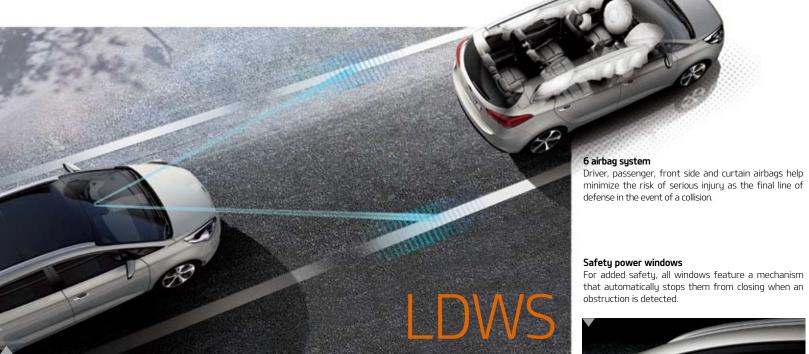

#### Lane Departure Warning System

A camera system fitted to the windscreen monitors the real-time position of the vehicle in relation to the lane. The system helps prevent unintended lane deviation by activating an audio alert if you veer outside of the lane without using the turn signal.

#### Safety power windows

For added safety, all windows feature a mechanism that automatically stops them from closing when an obstruction is detected.