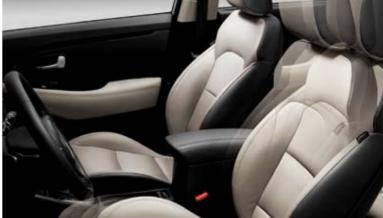

# Interior color schemes

Accompanying the fine quality upholstery and ample use of soft-touch materials throughout the cabin are stylish interior color options that are an expression of your contemporary yet practical lifestyle.

**Black & Beige** Presenting the ultimate in understated contrast, the black and beige color scheme exudes a subtle sense of high-fashion for any occasion.

**Black** Both traditional and strikingly modern at the same time, the all-black color scheme is sure to never go out of style.