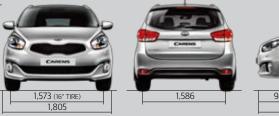

# SPECIFICATIONS (mm)

| Overall length      | 4,525 | Overhang (rear)                   | 835   |
|---------------------|-------|-----------------------------------|-------|
| Overall width       | 1,805 | Interior demension (length)       | 2,454 |
| Overall height      | 1,610 | Interior demension (width)        | 1,513 |
| Wheelbase           | 2,750 | Interior demension (height)       | 1,264 |
| Wheel tread (front) | 1,573 | Min. ground clearance (sub frame) | 151   |
| Wheel tread (rear)  | 1,586 | Fuel tank capacity (litres)       | 58    |
| Overhang (front)    | 940   | Min. turning circle radius (m)    | 5.5   |