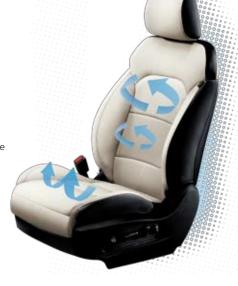

#### Ventilated seats Cool air is channeled and discharged through the

both driver and front passenger seats via inner-mounted air ducts to prevent perspiration in hot weather.

#### Seat warmers

You and your front seat passenger can stay warm and cozy on frigid winter days thanks to 3-step heated seats that rapidly activate at the touch of a button.

Each of the three individual 2nd row seats can slide forward and Careful attention was paid to the selection of materials used in new Carens' seats. Choose backward for enhanced passenger comfort and more versatile from top-grade, supple leather, woven cloth fabric or knit cloth fabric that add to the highclass feel of the cabin.