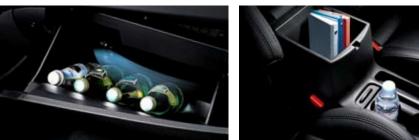

drinks, especially on long journeys.

compartment under the center armrest provide plenty of that you want to hide from prying eyes. space for storing personal items.

**Fold-up tray** The backs of both driver and front passenger seats are fitted with convenient trays that feature an additional cup holder for extra convenience of the 2nd row seat occupants.

located under the floor at the rear of the vehicle is the perfect place to store away emergency safety and cleaning supplies.

Cooled glove box The large 81 glove box has a cooling function Center console Two drinks can be securely stored within Cargo security screen Create a separate partitioned-off space Cargo net A handy cargo net can be fastened using convenient that comes in handy when storing perishable items or cold easy reach while a center fascia undertray and large storage at the rear of the vehicle to stow away any personally belongings hooks to prevent items such as sporting equipment from rolling