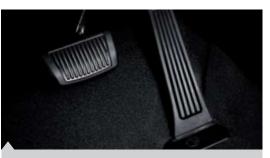

#### Organ-type accelerator pedal

The organ-type accelerator pedal moves along the same natural plane as your foot for more comfortable operation, especially on extended journeys.