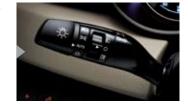

#### Auto light control

Enjoy fingertip operation of the headlamps, high beam, front and rear fog lamps and turn signal, while the auto function means you longer need to worry about forgetting to turn your headlamps on or off.