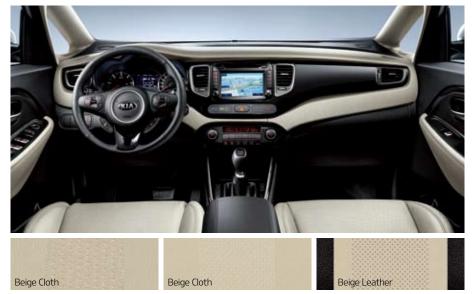

# Interior color schemes

Accompanying the fine quality upholstery and ample use of soft-touch materials throughout the cabin are stylish interior color options that are an expression of your contemporary yet practical lifestyle.

**Black & Beige** Presenting the ultimate in understated contrast, the black and beige color scheme exudes a subtle sense of high-fashion for any occasion.

**Black** Both traditional and strikingly modern at the same time, the all-black color scheme is sure to never go out of style.