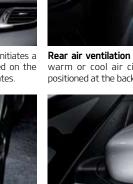

#### Dual-zone full auto climate control

Separate temperatures can be set according to driver and front-seat passenger preferences, while the clean air system generates cluster ions to purify and deodorize the cabin air. And as an added touch of convenience, the auto defogging system detects when condensation is formed on the inside of the windscreen and automatically defogs the glass for optimal visibility.

while also serving as an interior lamp for the cargo area.

display, depending on trim level, ensures safe and convenient simply by pressing a button and take all of the quesswork out defogging process when condensation is detected on the warm or cool air circulation thanks to rear air vents windows to ensuring optimal visibility in humid climates. positioned at the back of the center console.