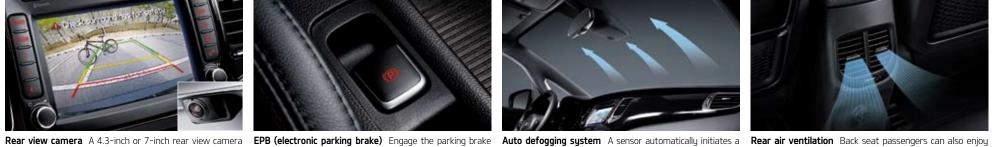

# CARENS Front and rear parking sensors Lower trim models can be ordered with sensors at both the front and rear that alert you to obstructions while parking via nd then automatically turning the an audible signal that increases in intensity as your vehicle gets closer to an object.

parking even in tight spaces.

design while a high-positioned stop lamp ensures that you are chrome-finished handles as an option. clearly visible to drivers behind.

cluster if any tire's pressure drops below the safe range.

of knowing whether it's properly engaged or not.

Rear spoiler / High-mounted stop lamp Standard on all Outside door handle Body color grip-type handles come as Fog lamps The fog lamps are stylishly integrated with Side mirror Wing-type electric folding two-tone side

Remote keyless entry system

have to worry about fumbling around for keys.

The smart key unlocks the doors as soon as you touch the door handle so that you neve

housing to accentuate the car's athletic stance.