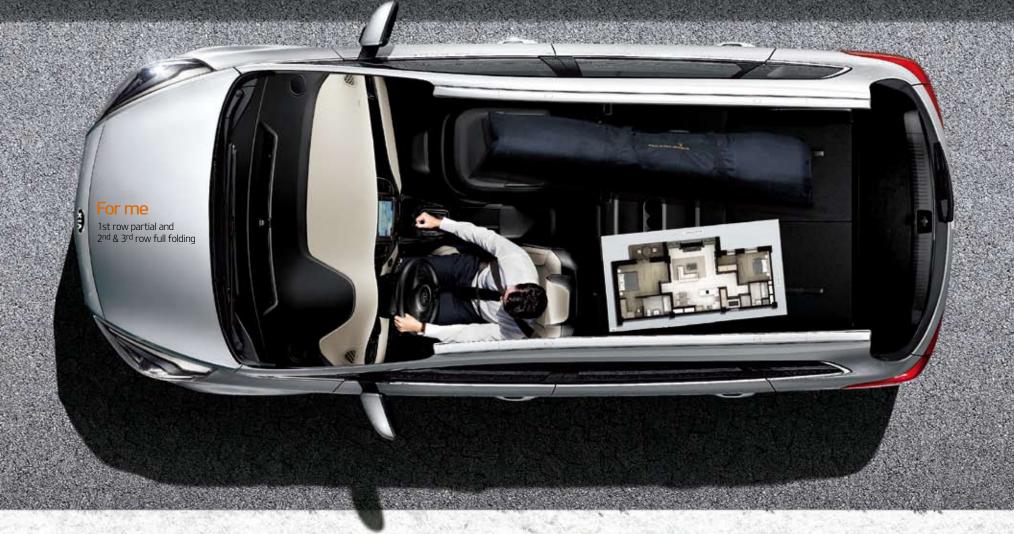

**Spacious cargo room** A walk-in sliding function on the outer 2nd row seats enable occupants to easily access the 3rd row seats with a light touch of a lever, while the luggage **Cargo under storage compartment** A spacious compartment flat configuration for the 2nd and 3rd row seats provides expansive space for hauling all types of cargo.