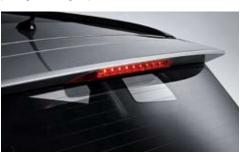

of knowing whether it's properly engaged or not.

Rear spoiler / High-mounted stop lamp Standard on all Outside door handle Body color grip-type handles come as Fog lamps The fog lamps are stylishly integrated with Side mirror Wing-type electric folding two-tone side

models, the rear spoiler adds a sporty touch to the exterior standard, but for a more classic look you can also choose the air intake holes of the front bumper using black mirrors feature LED turn signal lamps and puddle lamps for added safety and convenience.